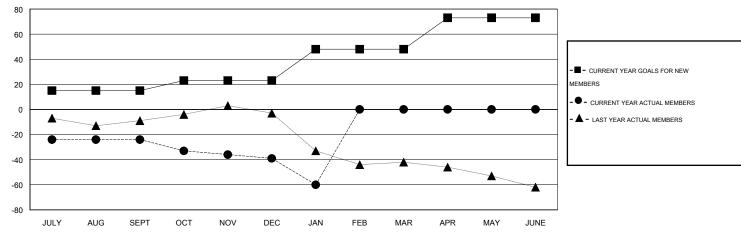

#### GOALS AND ACTUAL MEMBERS CUMULATIVE

| DROPPED CLUBS: 1  DROPPED MEMBERS |         | 13 CLUBS OF 32 ADDED 1 OR MORE NEW MEMBERS | GENDER DISTRIBU<br>MALE<br>FEMALE | TION<br>734 (76.14%)<br>230 (23.86%) |     |
|-----------------------------------|---------|--------------------------------------------|-----------------------------------|--------------------------------------|-----|
| DECEASED CLUB CANCELLED           | 13<br>0 | CLICK HERE FOR HEALTH ASSESSMENT DATA      | FAMILY UNIT MEMBERS               |                                      | 197 |
| OTHER                             | 78      |                                            | HEAD OF HOUSEHOLD                 |                                      | 95  |
| TOTAL                             | 91      |                                            | NON-HEAD OF HOUSEHOLD             |                                      | 102 |